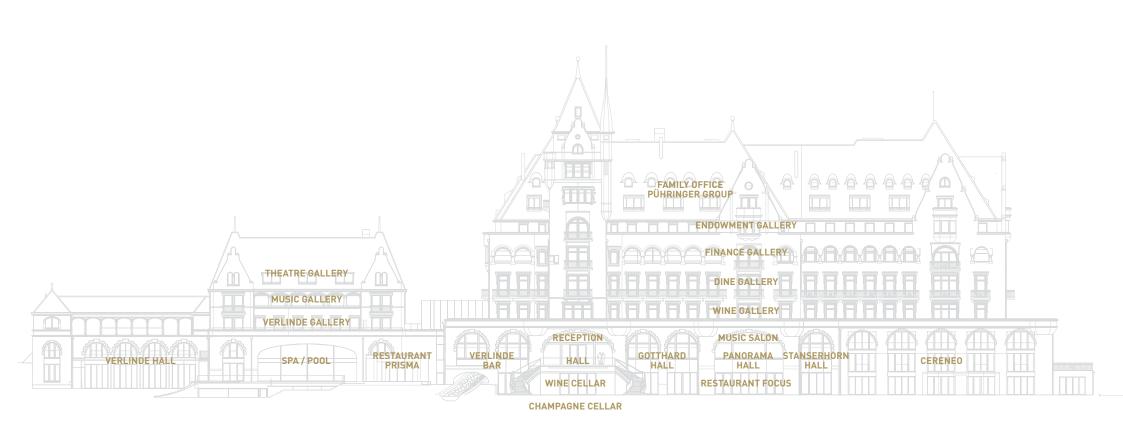

### **Total Hotelarea**

ca. 18'000 m<sup>2</sup>

### **Suites**

47 Suites (15 suites, 15 junior suites, 17 residences) Size between 45m<sup>2</sup> and 160m<sup>2</sup> All suites and residences are created individual and reflect the 4 centres of Research and Innovation