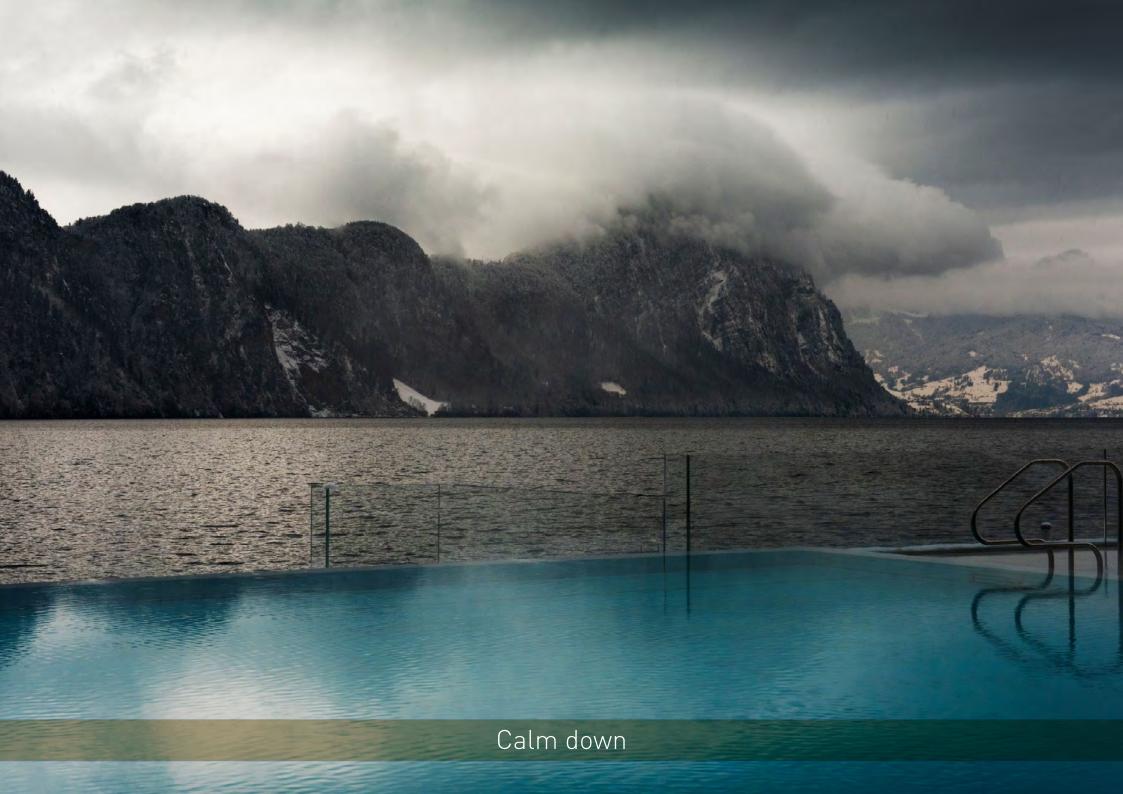

### Spa

- Outdoor pool (21.7m x 9.6m x 1.35m, Volume 300m³)
- Indoor and Outdoor Whirlpool
- Relaxation room
- Finnish sauna, 95°C, low air humidity
- Sanarium, Biosauna, 60°C, low air humidity
- Tepidarium
- Steam bath, 45°C, high humidity
- Solarium
- Feet bath, ice grotto, diving pool
- 2 rooms for cosmetic and massage treatments
- Hair styling
- Gym with cardio machines and weights
- La Prairie® products