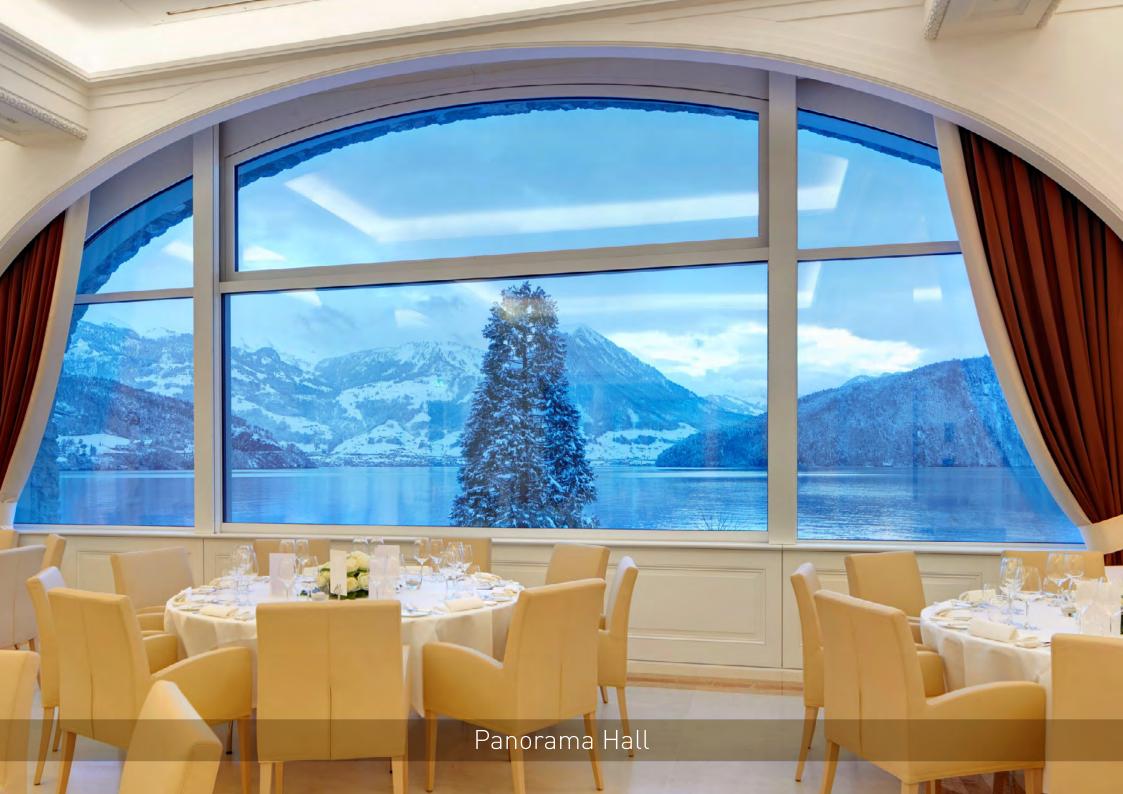

### **Events**

Seminars and banquets up to 120 people

- Music Salon (159m²)
- Panorama Hall (142m²)
- Stanserhorn Hall (53m²)
- Verlinde Hall (158m²)
- Champagne Private Dining (67m²)