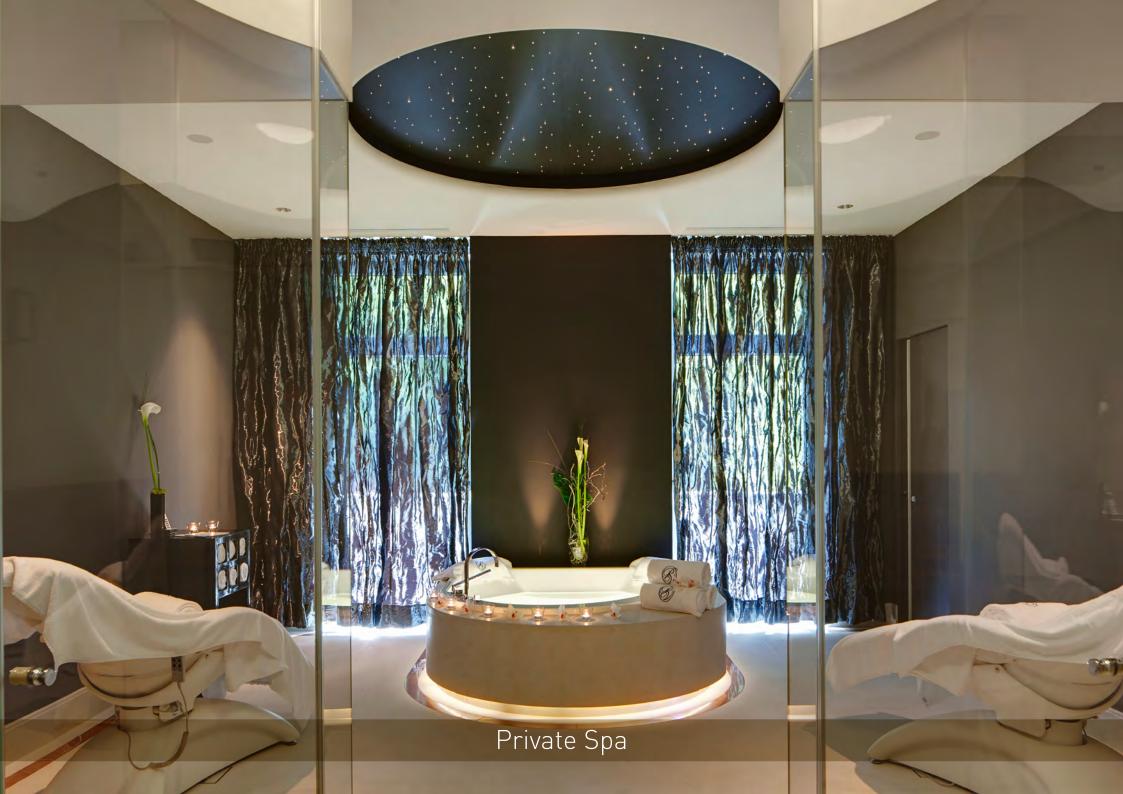

### Spa

- Outdoor pool (21.7m x 9.6m x 1.35m, Volume 300m³)
- Indoor and Outdoor Whirlpool
- Relaxation room
- Finnish sauna, 95°C, low air humidity
- Sanarium, Biosauna, 60°C, low air humidity
- Tepidarium
- Steam bath, 45°C, high humidity
- Solarium
- Feet bath, ice grotto, diving pool
- 2 rooms for cosmetic and massage treatments
- Hair styling
- Gym with cardio machines and weights
- La Prairie® products