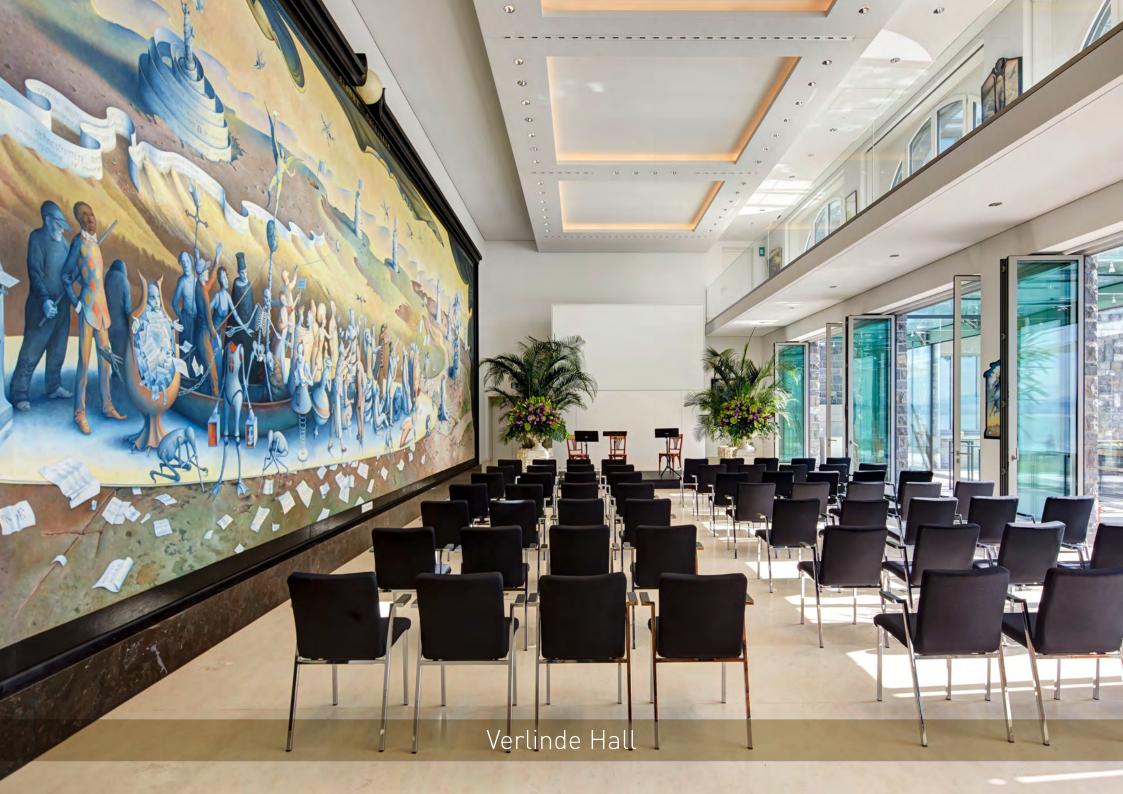

### **Events**

Seminars and banquets up to 120 people

- Music Salon (159m²)
- Panorama Hall (142m²)
- Stanserhorn Hall (53m²)
- Verlinde Hall (158m²)
- Champagne Private Dining (67m²)