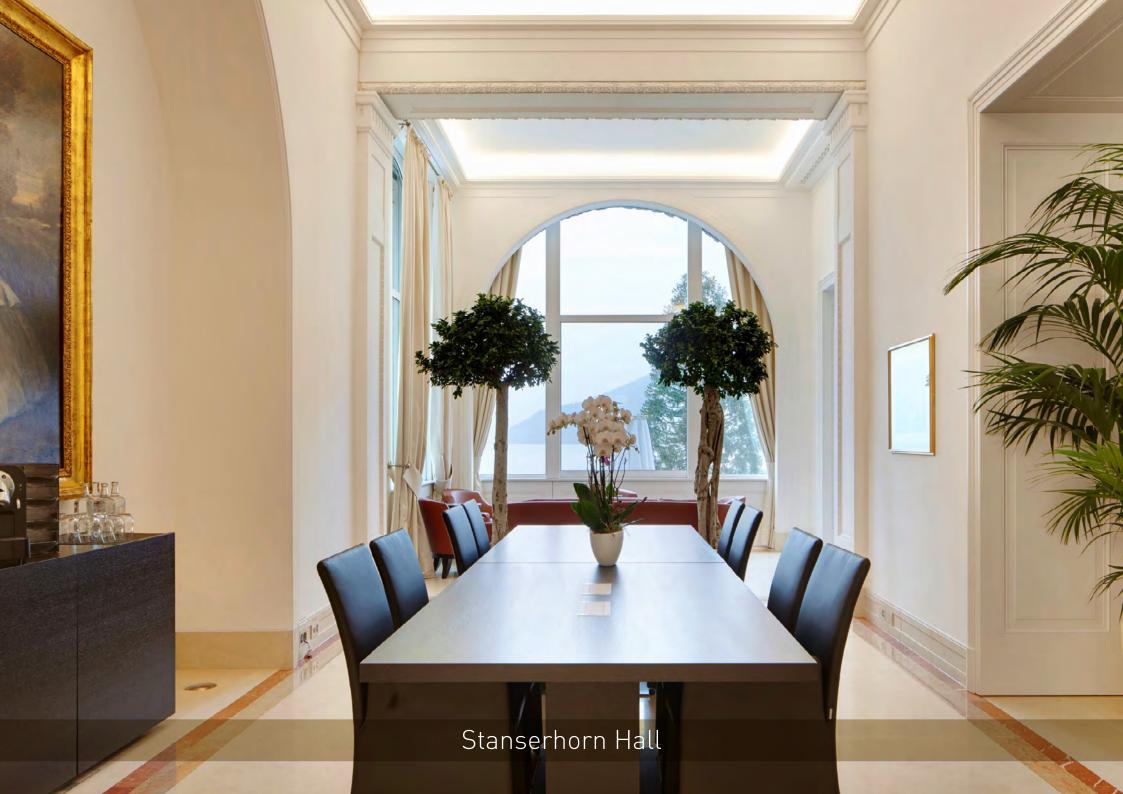

### **Events**

Seminars and banquets up to 120 people

- Music Salon (159m²)
- Panorama Hall (142m²)
- Stanserhorn Hall (53m²)
- Verlinde Hall (158m²)
- Champagne Private Dining (67m²)