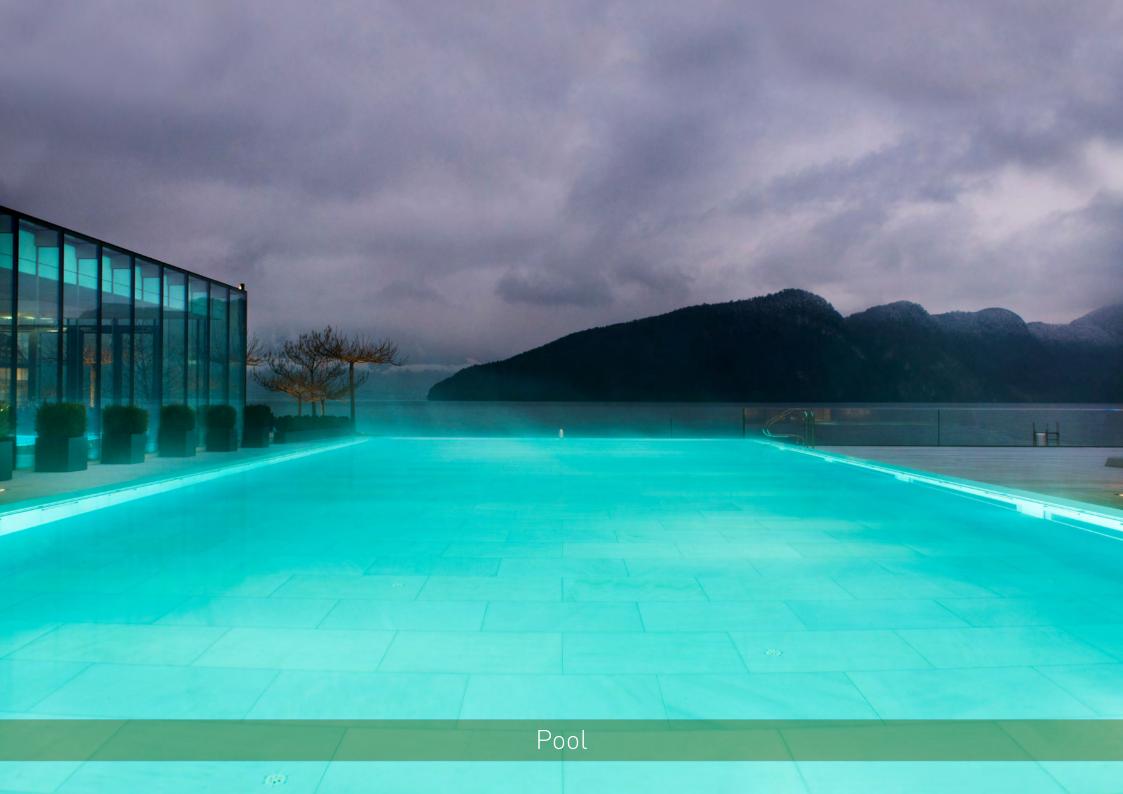

### Spa

- Outdoor pool (21.7m x 9.6m x 1.35m, Volume 300m³)
- Indoor and Outdoor Whirlpool
- Relaxation room
- Finnish sauna, 95°C, low air humidity
- Sanarium, Biosauna, 60°C, low air humidity
- Tepidarium
- Steam bath, 45°C, high humidity
- Solarium
- Feet bath, ice grotto, diving pool
- 2 rooms for cosmetic and massage treatments
- Hair styling
- Gym with cardio machines and weights
- La Prairie® products