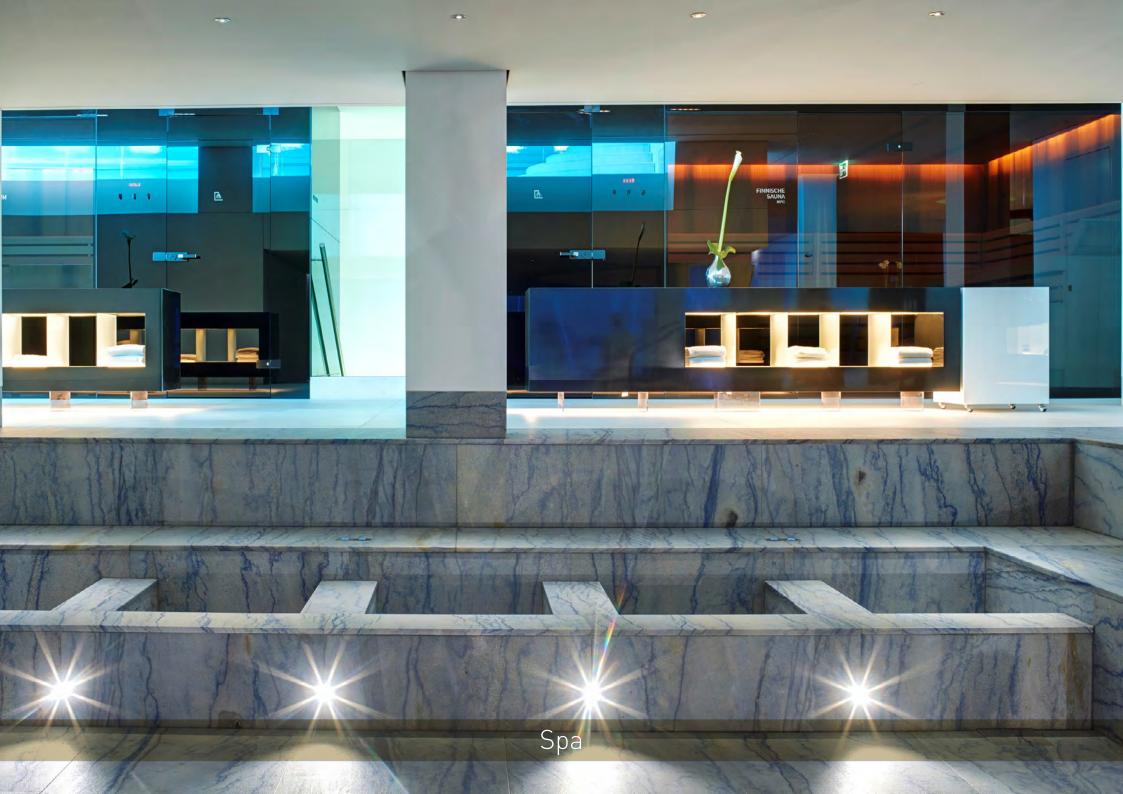

### Spa

- Outdoor pool (21.7m x 9.6m x 1.35m, Volume 300m³)
- Indoor and Outdoor Whirlpool
- Relaxation room
- Finnish sauna, 95°C, low air humidity
- Sanarium, Biosauna, 60°C, low air humidity
- Tepidarium
- Steam bath, 45°C, high humidity
- Solarium
- Feet bath, ice grotto, diving pool
- 2 rooms for cosmetic and massage treatments
- Hair styling
- Gym with cardio machines and weights
- La Prairie® products