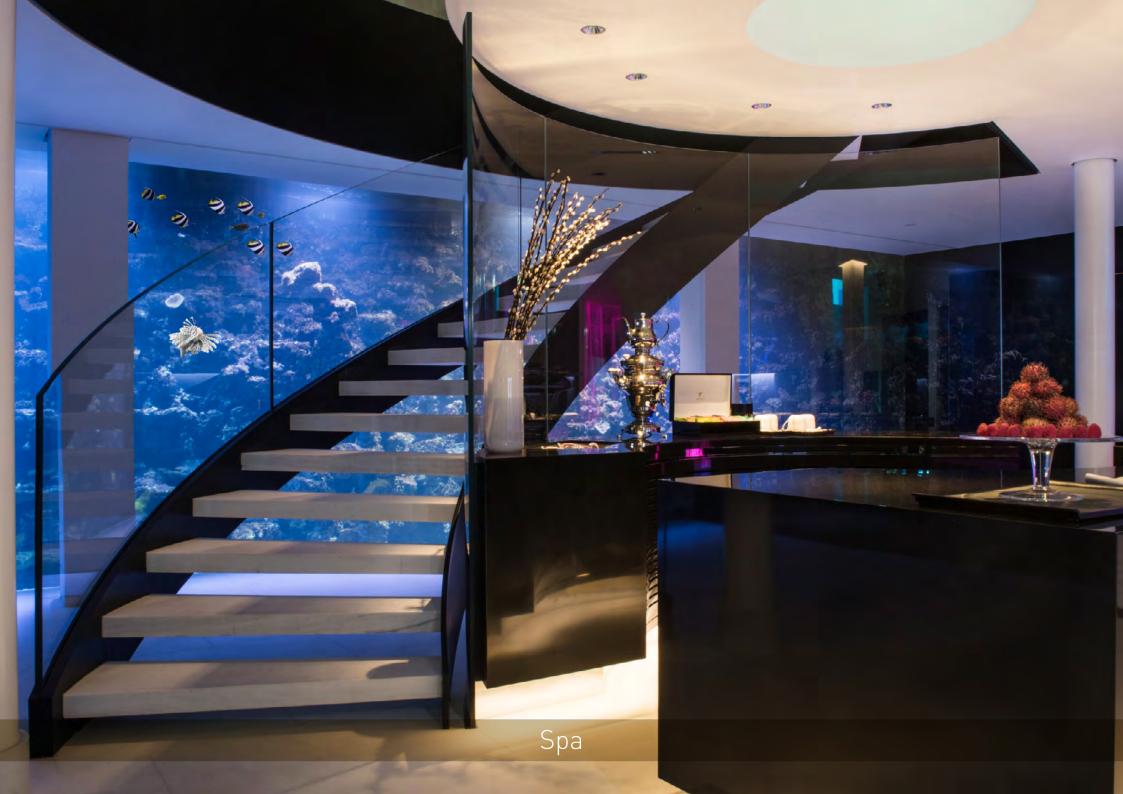

### Spa

- Outdoor pool (21.7m x 9.6m x 1.35m, Volume 300m³)
- Indoor and Outdoor Whirlpool
- Relaxation room
- Finnish sauna, 95°C, low air humidity
- Sanarium, Biosauna, 60°C, low air humidity
- Tepidarium
- Steam bath, 45°C, high humidity
- Solarium
- Feet bath, ice grotto, diving pool
- 2 rooms for cosmetic and massage treatments
- Hair styling
- Gym with cardio machines and weights
- La Prairie® products