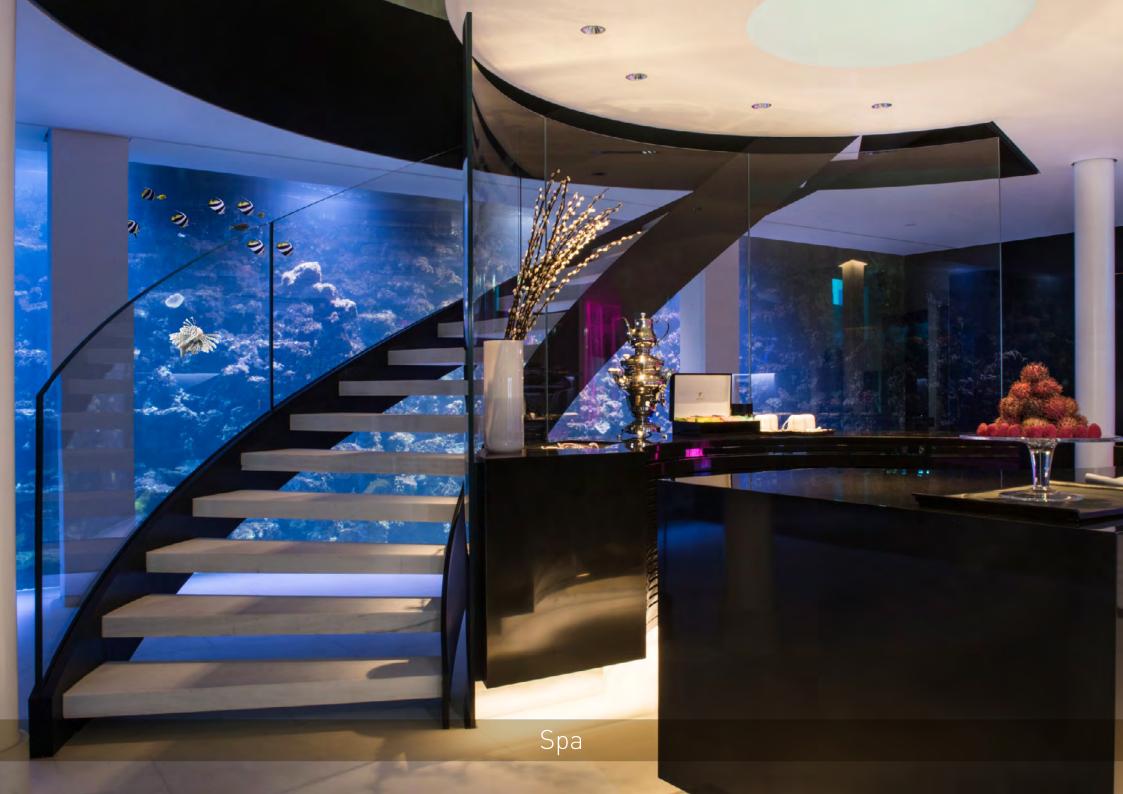

#### Spa

- Outdoor pool (21.7m x 9.6m x 1.35m, Volume 300m<sup>3</sup>)
- Indoor and Outdoor Whirlpool
- Relaxation room
- Finnish sauna, 95°C, low air humidity
- Sanarium, Biosauna, 60°C, low air humidity
- Tepidarium
- Steam bath, 45°C, high humidity
- Solarium
- Feet bath, ice grotto, diving pool
- 2 rooms for cosmetic and massage treatments
- Hair styling
- Gym with cardio machines and weights
- La Prairie<sup>®</sup> products