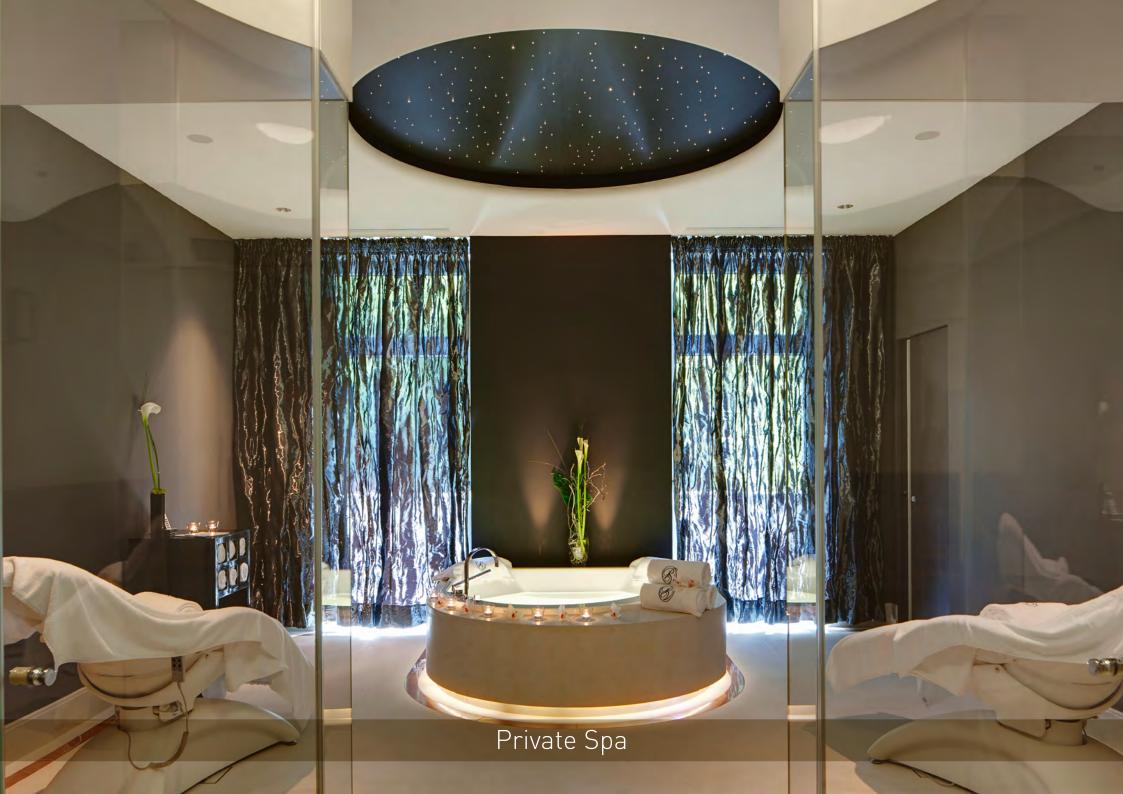

#### Spa

- Outdoor pool (21.7m x 9.6m x 1.35m, Volume 300m<sup>3</sup>)
- Indoor and Outdoor Whirlpool
- Relaxation room
- Finnish sauna, 95°C, low air humidity
- Sanarium, Biosauna, 60°C, low air humidity
- Tepidarium
- Steam bath, 45°C, high humidity
- Solarium
- Feet bath, ice grotto, diving pool
- 2 rooms for cosmetic and massage treatments
- Hair styling
- Gym with cardio machines and weights
- La Prairie<sup>®</sup> products