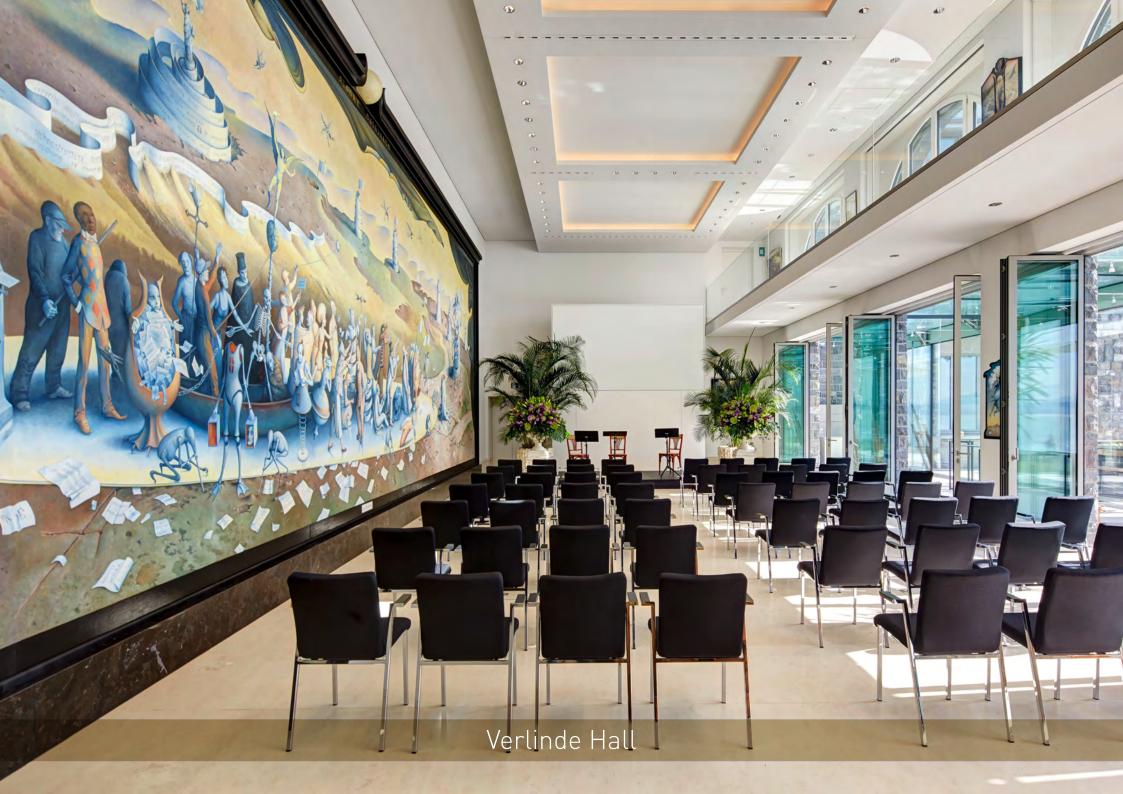

#### **Events**

Seminars and banquets up to 120 people

- Music Salon (159m<sup>2</sup>)
- Panorama Hall (142m²)
- Stanserhorn Hall (53m<sup>2</sup>)
- Verlinde Hall (158m<sup>2</sup>)
- Champagne Private Dining (67m<sup>2</sup>)