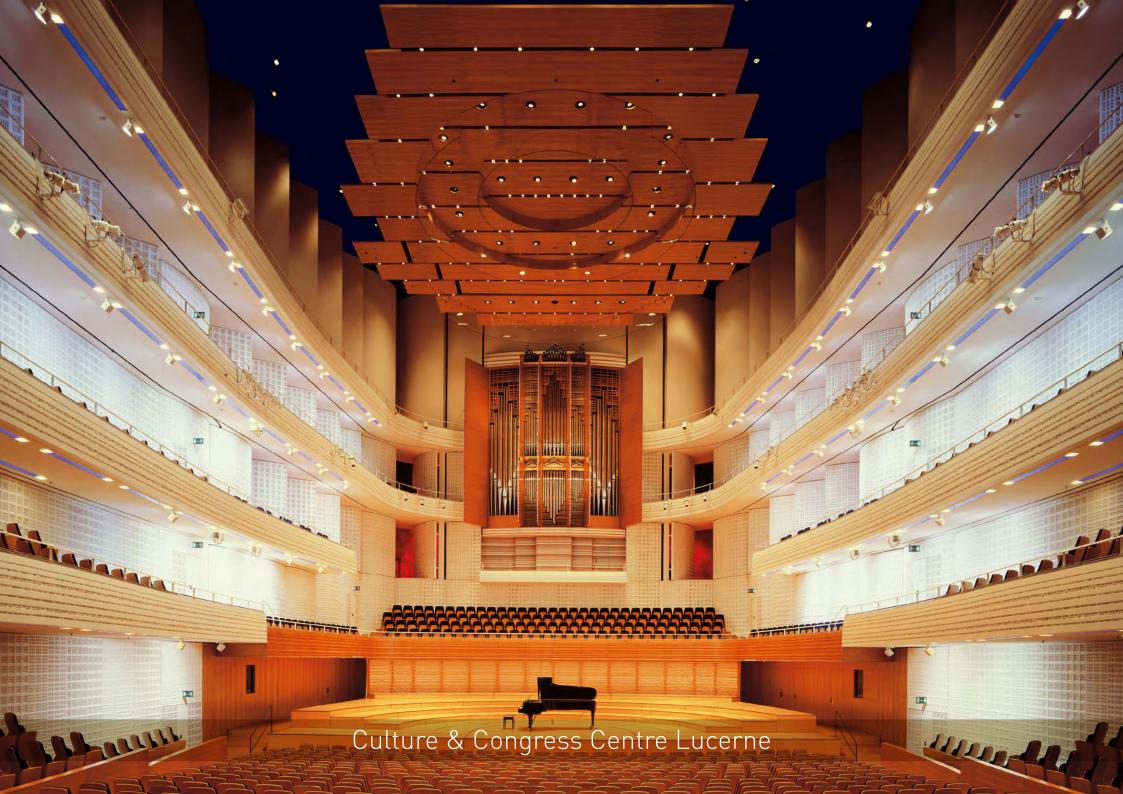

# CENTER FOR NEUROLOGY

& REHABILITATION

Lucerne – Medieval town – Shopping

View from the Mount Rigi