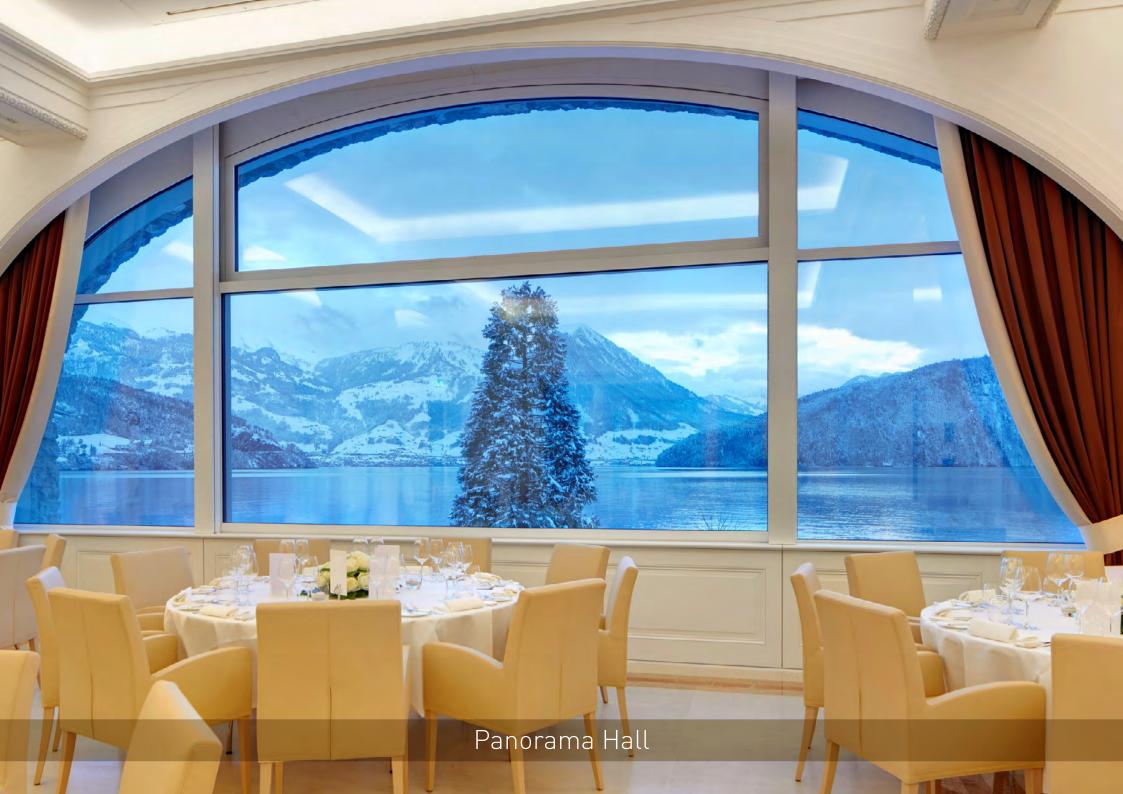

#### **Events**

Seminars and banquets up to 120 people

- Music Salon (159m<sup>2</sup>)
- Panorama Hall (142m²)
- Stanserhorn Hall (53m<sup>2</sup>)
- Verlinde Hall (158m<sup>2</sup>)
- Champagne Private Dining (67m<sup>2</sup>)