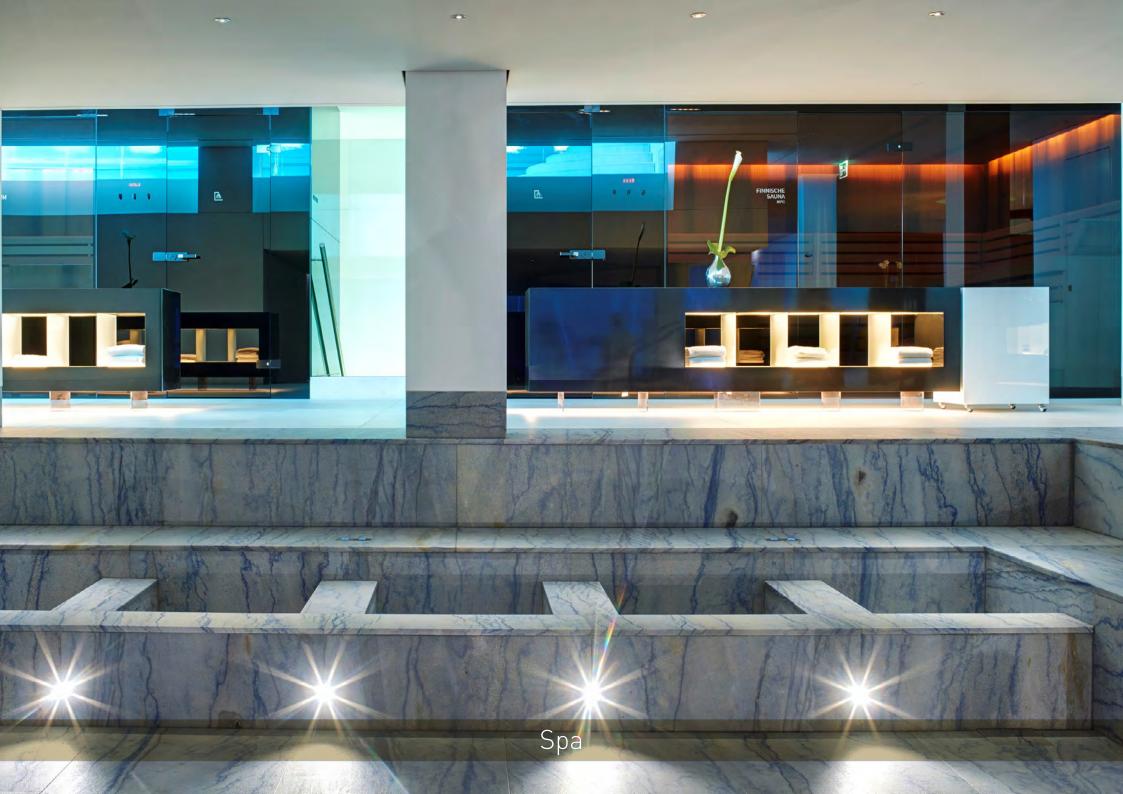

#### Spa

- Outdoor pool (21.7m x 9.6m x 1.35m, Volume 300m<sup>3</sup>)
- Indoor and Outdoor Whirlpool
- Relaxation room
- Finnish sauna, 95°C, low air humidity
- Sanarium, Biosauna, 60°C, low air humidity
- Tepidarium
- Steam bath, 45°C, high humidity
- Solarium
- Feet bath, ice grotto, diving pool
- 2 rooms for cosmetic and massage treatments
- Hair styling
- Gym with cardio machines and weights
- La Prairie<sup>®</sup> products