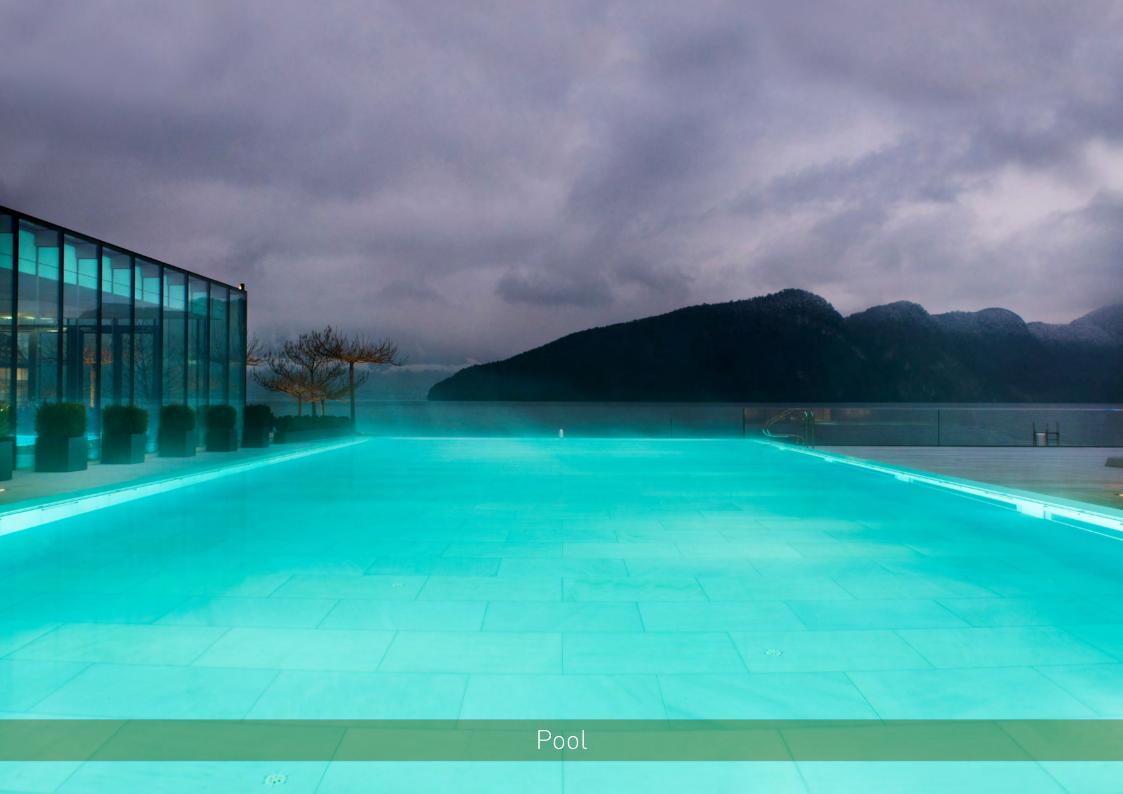

#### Spa

- Outdoor pool (21.7m x 9.6m x 1.35m, Volume 300m<sup>3</sup>)
- Indoor and Outdoor Whirlpool
- Relaxation room
- Finnish sauna, 95°C, low air humidity
- Sanarium, Biosauna, 60°C, low air humidity
- Tepidarium
- Steam bath, 45°C, high humidity
- Solarium
- Feet bath, ice grotto, diving pool
- 2 rooms for cosmetic and massage treatments
- Hair styling
- Gym with cardio machines and weights
- La Prairie<sup>®</sup> products