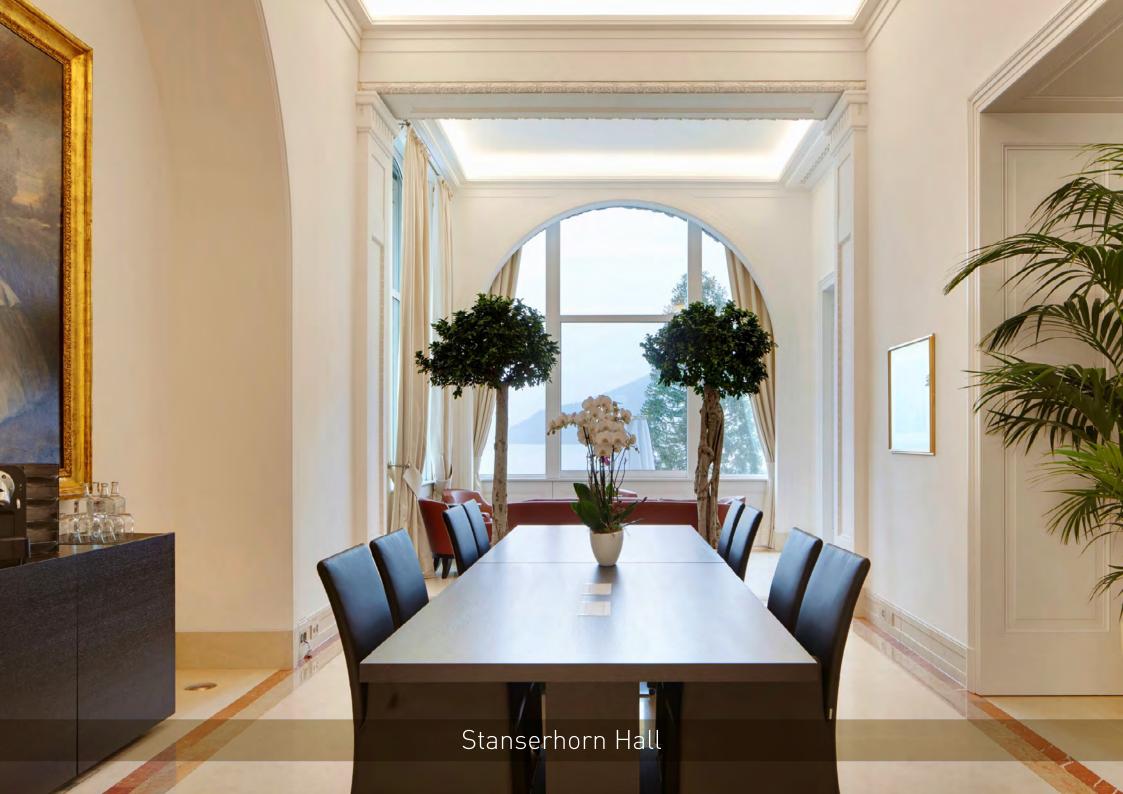

#### **Events**

Seminars and banquets up to 120 people

- Music Salon (159m<sup>2</sup>)
- Panorama Hall (142m²)
- Stanserhorn Hall (53m<sup>2</sup>)
- Verlinde Hall (158m<sup>2</sup>)
- Champagne Private Dining (67m<sup>2</sup>)